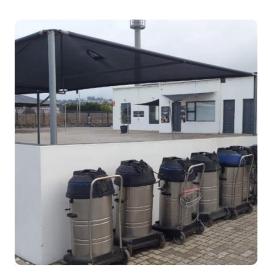

## The Perfect Car Wash

The Perfect Car Wash does exist

Located in the heart of Somerset West, this opportunity offers two flexible purchase options

Option 1: Acquire Both the Business and Property

This is the ideal choice for an established car wash brand looking to expand or rebrand. The property includes all existing infrastructure and state-of-the-art car wash equipment.