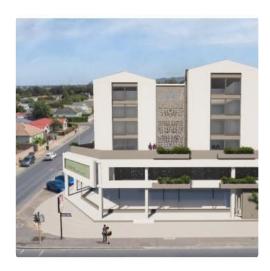

Date: 11th August 2025

Business Reference: **BFS11152** 

About the Business:

1488sqm GB3 Commercial Development Land in Somerset West

**Property Details:** 

Property Size: 1488 square

Zoning: General Business

Development Plan: Mixed-Use Development, Approved

Key Features:

Fully approved Mixed-Use Commercial-Residential Development

At the border of Van Der Stel and Strand, on the Offramp of the N2 into Somerset West.

Offers Excellent Exposure on the opposite side of a Traffic Robot and at the entry point of the Higher LSM residential 'decompression zone'.

Main Road is a high-volume thoroughfare of predominantly domestic vehicles and private and public transport vehicles as well as a significant portion of light commercial vehicles

320 Main Road, is deep within the Urban Edge, in a well established Residential Area and abridged with a wide mix of commercial properties and business on the adjacent corner.

Somerset West is further currently in a high demand for Residential Units both in the rental and sales market